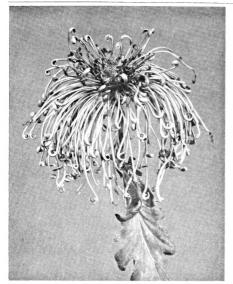

\$1.00 each; \$10.00 per doz.

PAUL MILLER (B. G. Seedling)—An unusually large medium tubed buff colored spider with very full red center shading to a coppery tone. The tips are of the conventional fishhook type the open ends of which are bright red in color. Has straight, stiff, clean stem. Tall. Matures Oct. 15th. See illustration page 4.